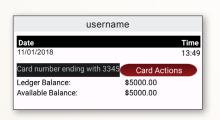

#### **ACTIVATE ALERTS**

Once logged in, you'll see your balances. Tap on the Card Actions button. Tap on the Manage Alerts button.

In the Manage Alerts tab, you may update the following settings:

- Transaction amount alerts (set amount threshold)
- Internet, phone and international transaction alerts
- Enter a secondary email address to be used for transaction-level alerts