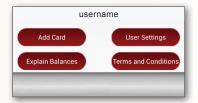

#### CHANGE USER SETTINGS

Access User Settings button from the SHAZAM BOLT\$ home screen to:

Change your password

• Update your user profile

Once you're logged in it's really easy to add an additional card, just tap the Add Card button and follow the same prompts for registration. Accept the terms and conditions and verify the card.