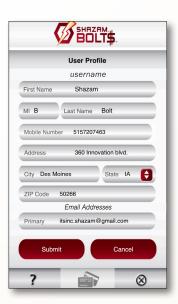

The User Profile button is located under the User Settings tab. Update your User Profile by tapping the field you wish to update, entering the new information and tapping Submit.