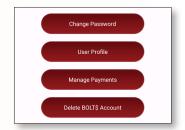

#### CHANGE USER SETTINGS

Access User Settings button from the SHAZAM BOLT\$ home screen to:

Change your password

• Update your user profile

#### Change your password

at any time by following these steps:

- 1. Tap Current and enter your current password
- 2. Tap New and enter a new password
- 3. Tap Confirm and re-enter the new password
- 4. Tap Submit

The User Profile button is located under the User Settings tab. Update your User Profile by tapping the field you wish to update, entering the new information and tapping Submit.