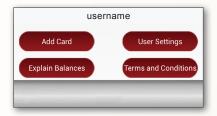

Once you're logged in it's really easy to add an additional card, just tap the Add Card button and follow the same prompts for registration. Accept the terms and conditions and verify the card.

#### CHANGE USER SETTINGS

Access User Settings button from the SHAZAM BOLT\$ home screen to:

Change your password

• Update your user profile