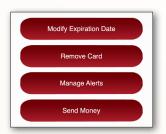

#### **ACTIVATE ALERTS**

Once logged in, you'll see your balances. Tap on the Card Actions button. Tap on the Manage Alerts button.

In the Manage Alerts tab, you may update the following settings:

- Transaction amount alerts (set amount threshold)
- Internet, phone and international transaction alerts
- Enter a secondary email address to be used for transaction-level alerts