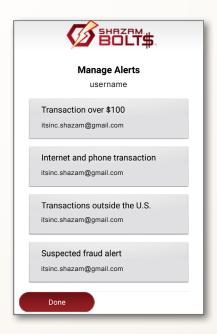

#### **ACTIVATE ALERTS**

Once logged in, you'll see your balances. Tap on the Card Actions button. Tap on the Manage Alerts button.

In the Manage Alerts tab, you may update the following settings:

- Transaction amount alerts (set amount threshold)
- Internet, phone and international transaction alerts
- Enter a secondary email address to be used for transaction-level alerts

You can also activate SMS text message alerts\*:

- 1. Tap on an alert type
- 2. On the Alert Delivery Settings page move the mobile phone number slider button to the right
- 3. You'll receive a one-time passcode enter to complete enrollment

\*Text message alerts are only an option if your financial institution has subscribed to SMS alerting.