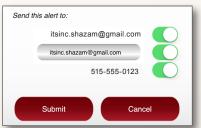

#### **ACTIVATE ALERTS**

Once logged in, you'll see your balances. Tap on the Card Actions button. Tap on the Manage Alerts button.

In the Manage Alerts tab, you may update the following settings:

- Transaction amount alerts (set amount threshold)
- Internet, phone and international transaction alerts
- Enter a secondary email address to be used for transaction-level alerts

You can also activate SMS text message alerts\*:

- 1. Tap on an alert type
- 2. On the Alert Delivery Settings page move the mobile phone number slider button to the right
- 3. You'll receive a one-time passcode enter to complete enrollment

\*Text message alerts are only an option if your financial institution has subscribed to SMS alerting.